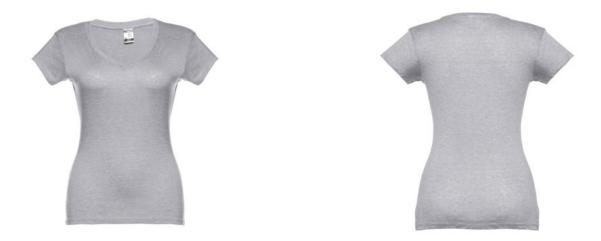

# THC ATHENS WOMEN. WOMEN'S T-SHIRT

### **Basic informations**

Size: L Color: Heather light grey

### Specification

100% cotton women's jersey fitted t-shirt (150 g/m<sup>2</sup>) with carded cotton yarn (colours: 194, 195 and 199: 60% cotton/40% polyester). Contains a jersey collar with overlaid" V" neckline, reinforced inside with jersey ribbon. Piece cut and sewn with double seam on the sleeves and lower part. Sizes: S, M, L, XL, XXL